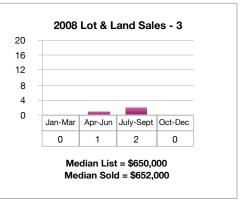

| 0      | 0       | 0    |
| \$800,000-\$1,000,000   | 0      | 0       | 0    |
| \$1,000,000-\$1,500,000 | ) 0    | 0       | 0    |
| \$1,500,000 +           | 1      | 1       | 1    |
| Total:                  | 8      | 1       | 3    |

| Lots & Land           | Q3 2018   | Q3 2019   | % Change |
|-----------------------|-----------|-----------|----------|
| Closed<br>Sales       | 3         | 3         | -        |
| Median<br>List Price  | \$220,000 | \$375,000 | +70.6%   |
| Median<br>Sale Price  | \$185,000 | \$325,000 | +75.6%   |
| Average<br>DOM        | 548       | 1,332     | -143%    |
| Total Sales<br>Volume | \$611,000 | \$325,000 | -46.8%   |



## Q1 - Q3 Lot & Land Sales Comparison 2016-2019











## 2008-2019 Lots & Land Quarterly Sales