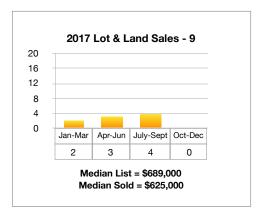

,000-\$800,000     | 0      | 0       | 0    |
| \$800,000-\$1,000,000   | 0      | 0       | 0    |
| \$1,000,000-\$1,500,000 | ) 0    | 0       | 0    |
| \$1,500,000 +           | 1      | 1       | 1    |
| Total:                  | 8      | 1       | 3    |

| Lots & Land           | Q3 2018   | Q3 2019   | % Change |
|-----------------------|-----------|-----------|----------|
| Closed<br>Sales       | 3         | 3         | -        |
| Median<br>List Price  | \$220,000 | \$375,000 | +70.6%   |
| Median<br>Sale Price  | \$185,000 | \$325,000 | +75.6%   |
| Average<br>DOM        | 548       | 1,332     | -143%    |
| Total Sales<br>Volume | \$611,000 | \$325,000 | -46.8%   |



## Q1 - Q3 Lot & Land Sales Comparison 2016-2019











## 2008-2019 Lots & Land Quarterly Sales