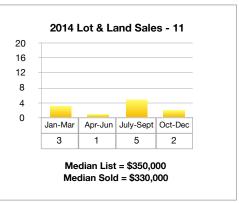

$800,000     | 0      | 0       | 0    |
| \$800,000-\$1,000,000   | 0      | 0       | 0    |
| \$1,000,000-\$1,500,000 | ) 0    | 0       | 0    |
| \$1,500,000 +           | 1      | 1       | 1    |
| Total:                  | 8      | 1       | 3    |

| Lots & Land           | Q3 2018   | Q3 2019   | % Change |
|-----------------------|-----------|-----------|----------|
| Closed<br>Sales       | 3         | 3         | -        |
| Median<br>List Price  | \$220,000 | \$375,000 | +70.6%   |
| Median<br>Sale Price  | \$185,000 | \$325,000 | +75.6%   |
| Average<br>DOM        | 548       | 1,332     | -143%    |
| Total Sales<br>Volume | \$611,000 | \$325,000 | -46.8%   |



## Q1 - Q3 Lot & Land Sales Comparison 2016-2019











## 2008-2019 Lots & Land Quarterly Sales