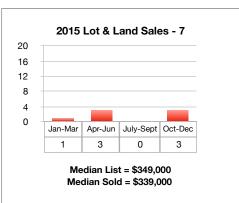

-\$800,000     | 0      | 0       | 0    |
| \$800,000-\$1,000,000   | 0      | 0       | 0    |
| \$1,000,000-\$1,500,000 | ) 0    | 0       | 0    |
| \$1,500,000 +           | 1      | 1       | 1    |
| Total:                  | 8      | 1       | 3    |

| Lots & Land           | Q3 2018   | Q3 2019   | % Change |
|-----------------------|-----------|-----------|----------|
| Closed<br>Sales       | 3         | 3         | -        |
| Median<br>List Price  | \$220,000 | \$375,000 | +70.6%   |
| Median<br>Sale Price  | \$185,000 | \$325,000 | +75.6%   |
| Average<br>DOM        | 548       | 1,332     | -143%    |
| Total Sales<br>Volume | \$611,000 | \$325,000 | -46.8%   |



## Q1 - Q3 Lot & Land Sales Comparison 2016-2019











## 2008-2019 Lots & Land Quarterly Sales