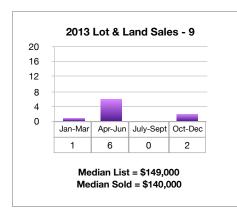

00,000     | 0      | 0       | 0    |
| \$800,000-\$1,000,000   | 0      | 0       | 0    |
| \$1,000,000-\$1,500,000 | ) 0    | 0       | 0    |
| \$1,500,000 +           | 1      | 1       | 1    |
| Total:                  | 8      | 1       | 3    |

| Lots & Land           | Q3 2018   | Q3 2019   | % Change |
|-----------------------|-----------|-----------|----------|
| Closed<br>Sales       | 3         | 3         | -        |
| Median<br>List Price  | \$220,000 | \$375,000 | +70.6%   |
| Median<br>Sale Price  | \$185,000 | \$325,000 | +75.6%   |
| Average<br>DOM        | 548       | 1,332     | -143%    |
| Total Sales<br>Volume | \$611,000 | \$325,000 | -46.8%   |



## Q1 - Q3 Lot & Land Sales Comparison 2016-2019











## 2008-2019 Lots & Land Quarterly Sales