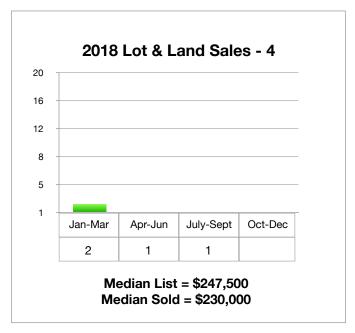

,000-\$600,000     | 1      | 0       | 0    |
| \$600,000-\$800,000     | 0      | 0       | 0    |
| \$800,000-\$1,000,000   | 0      | 0       | 0    |
| \$1,000,000-\$1,500,000 | ) 0    | 0       | 0    |
| \$1,500,000 +           | 1      | 1       | 1    |
| Total:                  | 8      | 1       | 3    |

| Lots & Land           | Q3 2018   | Q3 2019   | % Change |
|-----------------------|-----------|-----------|----------|
| Closed<br>Sales       | 3         | 3         | -        |
| Median<br>List Price  | \$220,000 | \$375,000 | +70.6%   |
| Median<br>Sale Price  | \$185,000 | \$325,000 | +75.6%   |
| Average<br>DOM        | 548       | 1,332     | -143%    |
| Total Sales<br>Volume | \$611,000 | \$325,000 | -46.8%   |



## Q1 - Q3 Lot & Land Sales Comparison 2016-2019











## 2008-2019 Lots & Land Quarterly Sales