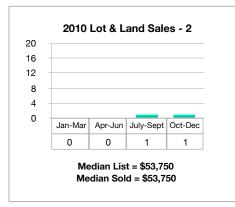

| 0      | 0       | 0    |
| \$800,000-\$1,000,000   | 0      | 0       | 0    |
| \$1,000,000-\$1,500,000 | ) 0    | 0       | 0    |
| \$1,500,000 +           | 1      | 1       | 1    |
| Total:                  | 8      | 1       | 3    |

| Lots & Land           | Q3 2018   | Q3 2019   | % Change |
|-----------------------|-----------|-----------|----------|
| Closed<br>Sales       | 3         | 3         | -        |
| Median<br>List Price  | \$220,000 | \$375,000 | +70.6%   |
| Median<br>Sale Price  | \$185,000 | \$325,000 | +75.6%   |
| Average<br>DOM        | 548       | 1,332     | -143%    |
| Total Sales<br>Volume | \$611,000 | \$325,000 | -46.8%   |



## Q1 - Q3 Lot & Land Sales Comparison 2016-2019











## 2008-2019 Lots & Land Quarterly Sales