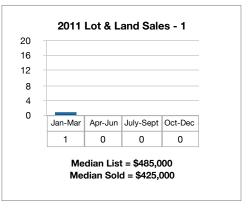

00     | 0      | 0       | 0    |
| \$800,000-\$1,000,000   | 0      | 0       | 0    |
| \$1,000,000-\$1,500,000 | ) 0    | 0       | 0    |
| \$1,500,000 +           | 1      | 1       | 1    |
| Total:                  | 8      | 1       | 3    |

| Lots & Land           | Q3 2018   | Q3 2019   | % Change |
|-----------------------|-----------|-----------|----------|
| Closed<br>Sales       | 3         | 3         | -        |
| Median<br>List Price  | \$220,000 | \$375,000 | +70.6%   |
| Median<br>Sale Price  | \$185,000 | \$325,000 | +75.6%   |
| Average<br>DOM        | 548       | 1,332     | -143%    |
| Total Sales<br>Volume | \$611,000 | \$325,000 | -46.8%   |



## Q1 - Q3 Lot & Land Sales Comparison 2016-2019











## 2008-2019 Lots & Land Quarterly Sales