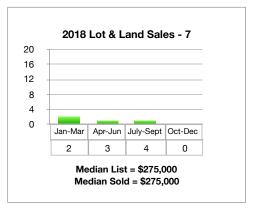

00,000-\$800,000     | 0      | 0       | 0    |
| \$800,000-\$1,000,000   | 0      | 0       | 0    |
| \$1,000,000-\$1,500,000 | ) 0    | 0       | 0    |
| \$1,500,000 +           | 1      | 1       | 1    |
| Total:                  | 8      | 1       | 3    |

| Lots & Land           | Q3 2018   | Q3 2019   | % Change |
|-----------------------|-----------|-----------|----------|
| Closed<br>Sales       | 3         | 3         | -        |
| Median<br>List Price  | \$220,000 | \$375,000 | +70.6%   |
| Median<br>Sale Price  | \$185,000 | \$325,000 | +75.6%   |
| Average<br>DOM        | 548       | 1,332     | -143%    |
| Total Sales<br>Volume | \$611,000 | \$325,000 | -46.8%   |



## Q1 - Q3 Lot & Land Sales Comparison 2016-2019











## 2008-2019 Lots & Land Quarterly Sales