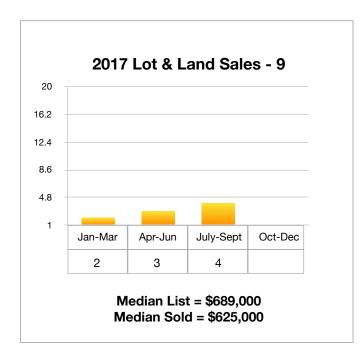

00-\$600,000     | 1      | 0       | 0    |
| \$600,000-\$800,000     | 0      | 0       | 0    |
| \$800,000-\$1,000,000   | 0      | 0       | 0    |
| \$1,000,000-\$1,500,000 | ) 0    | 0       | 0    |
| \$1,500,000 +           | 1      | 1       | 1    |
| Total:                  | 8      | 1       | 3    |

| Lots & Land           | Q3 2018   | Q3 2019   | % Change |
|-----------------------|-----------|-----------|----------|
| Closed<br>Sales       | 3         | 3         | -        |
| Median<br>List Price  | \$220,000 | \$375,000 | +70.6%   |
| Median<br>Sale Price  | \$185,000 | \$325,000 | +75.6%   |
| Average<br>DOM        | 548       | 1,332     | -143%    |
| Total Sales<br>Volume | \$611,000 | \$325,000 | -46.8%   |



## Q1 - Q3 Lot & Land Sales Comparison 2016-2019











## 2008-2019 Lots & Land Quarterly Sales