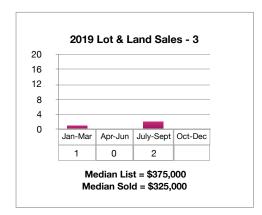

$600,000-\$800,000     | 0      | 0       | 0    |
| \$800,000-\$1,000,000   | 0      | 0       | 0    |
| \$1,000,000-\$1,500,000 | ) 0    | 0       | 0    |
| \$1,500,000 +           | 1      | 1       | 1    |
| Total:                  | 8      | 1       | 3    |

| Lots & Land           | Q3 2018   | Q3 2019   | % Change |
|-----------------------|-----------|-----------|----------|
| Closed<br>Sales       | 3         | 3         | -        |
| Median<br>List Price  | \$220,000 | \$375,000 | +70.6%   |
| Median<br>Sale Price  | \$185,000 | \$325,000 | +75.6%   |
| Average<br>DOM        | 548       | 1,332     | -143%    |
| Total Sales<br>Volume | \$611,000 | \$325,000 | -46.8%   |



## Q1 - Q3 Lot & Land Sales Comparison 2016-2019











## 2008-2019 Lots & Land Quarterly Sales