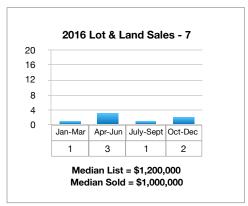

00-\$800,000     | 0      | 0       | 0    |
| \$800,000-\$1,000,000   | 0      | 0       | 0    |
| \$1,000,000-\$1,500,000 | ) 0    | 0       | 0    |
| \$1,500,000 +           | 1      | 1       | 1    |
| Total:                  | 8      | 1       | 3    |

| Lots & Land           | Q3 2018   | Q3 2019   | % Change |
|-----------------------|-----------|-----------|----------|
| Closed<br>Sales       | 3         | 3         | -        |
| Median<br>List Price  | \$220,000 | \$375,000 | +70.6%   |
| Median<br>Sale Price  | \$185,000 | \$325,000 | +75.6%   |
| Average<br>DOM        | 548       | 1,332     | -143%    |
| Total Sales<br>Volume | \$611,000 | \$325,000 | -46.8%   |



## Q1 - Q3 Lot & Land Sales Comparison 2016-2019











## 2008-2019 Lots & Land Quarterly Sales