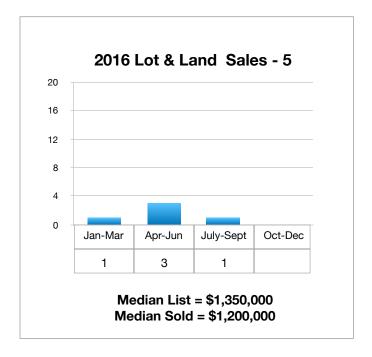

-\$600,000     | 1      | 0       | 0    |
| \$600,000-\$800,000     | 0      | 0       | 0    |
| \$800,000-\$1,000,000   | 0      | 0       | 0    |
| \$1,000,000-\$1,500,000 | ) 0    | 0       | 0    |
| \$1,500,000 +           | 1      | 1       | 1    |
| Total:                  | 8      | 1       | 3    |

| Lots & Land           | Q3 2018   | Q3 2019   | % Change |
|-----------------------|-----------|-----------|----------|
| Closed<br>Sales       | 3         | 3         | -        |
| Median<br>List Price  | \$220,000 | \$375,000 | +70.6%   |
| Median<br>Sale Price  | \$185,000 | \$325,000 | +75.6%   |
| Average<br>DOM        | 548       | 1,332     | -143%    |
| Total Sales<br>Volume | \$611,000 | \$325,000 | -46.8%   |



## Q1 - Q3 Lot & Land Sales Comparison 2016-2019











## 2008-2019 Lots & Land Quarterly Sales