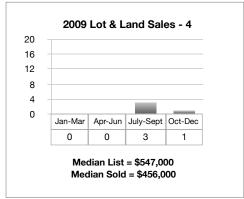

| 0      | 0       | 0    |
| \$800,000-\$1,000,000   | 0      | 0       | 0    |
| \$1,000,000-\$1,500,000 | ) 0    | 0       | 0    |
| \$1,500,000 +           | 1      | 1       | 1    |
| Total:                  | 8      | 1       | 3    |

| Lots & Land           | Q3 2018   | Q3 2019   | % Change |
|-----------------------|-----------|-----------|----------|
| Closed<br>Sales       | 3         | 3         | -        |
| Median<br>List Price  | \$220,000 | \$375,000 | +70.6%   |
| Median<br>Sale Price  | \$185,000 | \$325,000 | +75.6%   |
| Average<br>DOM        | 548       | 1,332     | -143%    |
| Total Sales<br>Volume | \$611,000 | \$325,000 | -46.8%   |



## Q1 - Q3 Lot & Land Sales Comparison 2016-2019











## 2008-2019 Lots & Land Quarterly Sales