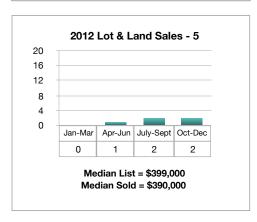

,000     | 0      | 0       | 0    |
| \$800,000-\$1,000,000   | 0      | 0       | 0    |
| \$1,000,000-\$1,500,000 | ) 0    | 0       | 0    |
| \$1,500,000 +           | 1      | 1       | 1    |
| Total:                  | 8      | 1       | 3    |

| Lots & Land           | Q3 2018   | Q3 2019   | % Change |
|-----------------------|-----------|-----------|----------|
| Closed<br>Sales       | 3         | 3         | -        |
| Median<br>List Price  | \$220,000 | \$375,000 | +70.6%   |
| Median<br>Sale Price  | \$185,000 | \$325,000 | +75.6%   |
| Average<br>DOM        | 548       | 1,332     | -143%    |
| Total Sales<br>Volume | \$611,000 | \$325,000 | -46.8%   |



## Q1 - Q3 Lot & Land Sales Comparison 2016-2019











## 2008-2019 Lots & Land Quarterly Sales