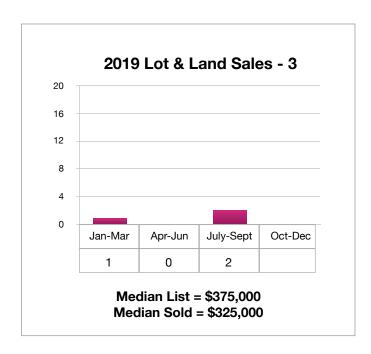

| Lots & Land           | Q3 2018   | Q3 2019   | % Change |
|-----------------------|-----------|-----------|----------|
| Closed<br>Sales       | 3         | 3         | -        |
| Median<br>List Price  | \$220,000 | \$375,000 | +70.6%   |
| Median<br>Sale Price  | \$185,000 | \$325,000 | +75.6%   |
| Average<br>DOM        | 548       | 1,332     | -143%    |
| Total Sales<br>Volume | \$611,000 | \$325,000 | -46.8%   |

## Q1 - Q3 Lot & Land Sales Comparison 2016-2019