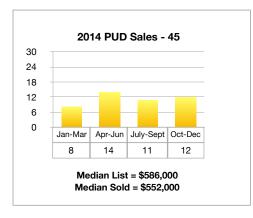

| 1    |
| \$800,000-\$1,000,000   | 1      | 1       | 1    |
| \$1,000,000-\$1,500,000 | ) 3    | 1       | 3    |
| \$1,500,000 +           | 2      | 1       | 1    |
| Total:                  | 11     | 5       | 9    |

| PUD's                 | Q1 2019      | Q1 2020     | % Change |
|-----------------------|--------------|-------------|----------|
| Closed<br>Sales       | 10           | 9           | -10%     |
| Median List<br>Price  | \$1,364,479  | \$895,000   | -34.4%   |
| Median<br>Sale Price  | \$1,340,000  | \$880,000   | -34.3%   |
| Average<br>DOM        | 146          | 138         | -5.5%    |
| Total Sales<br>Volume | \$12,539,457 | \$9,297,000 | -25.9%   |



## 1st Quarter PUD Sales Comparison 2017-2020











## 2009-2020 PUD Quarterly Sales