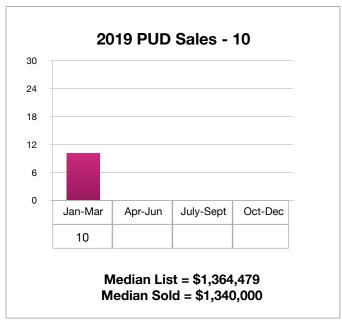

| PUD's                 | Q1 2019      | Q1 2020     | % Change |
|-----------------------|--------------|-------------|----------|
| Closed<br>Sales       | 10           | 9           | -10%     |
| Median List<br>Price  | \$1,364,479  | \$895,000   | -34.4%   |
| Median<br>Sale Price  | \$1,340,000  | \$880,000   | -34.3%   |
| Average<br>DOM        | 146          | 138         | -5.5%    |
| Total Sales<br>Volume | \$12,539,457 | \$9,297,000 | -25.9%   |

## 1st Quarter PUD Sales Comparison 2017-2020