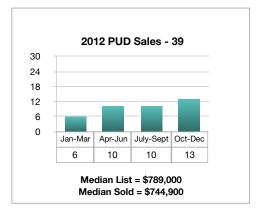

| 1    |
| \$800,000-\$1,000,000   | 1      | 1       | 1    |
| \$1,000,000-\$1,500,000 | ) 3    | 1       | 3    |
| \$1,500,000 +           | 2      | 1       | 1    |
| Total:                  | 11     | 5       | 9    |

| PUD's                 | Q1 2019      | Q1 2020     | % Change |
|-----------------------|--------------|-------------|----------|
| Closed<br>Sales       | 10           | 9           | -10%     |
| Median List<br>Price  | \$1,364,479  | \$895,000   | -34.4%   |
| Median<br>Sale Price  | \$1,340,000  | \$880,000   | -34.3%   |
| Average<br>DOM        | 146          | 138         | -5.5%    |
| Total Sales<br>Volume | \$12,539,457 | \$9,297,000 | -25.9%   |



## 1st Quarter PUD Sales Comparison 2017-2020











## 2009-2020 PUD Quarterly Sales