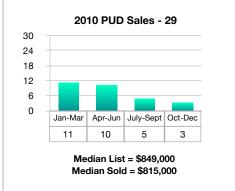

1    |
| \$800,000-\$1,000,000   | 1      | 1       | 1    |
| \$1,000,000-\$1,500,000 | ) 3    | 1       | 3    |
| \$1,500,000 +           | 2      | 1       | 1    |
| Total:                  | 11     | 5       | 9    |

| PUD's                 | Q1 2019      | Q1 2020     | % Change |
|-----------------------|--------------|-------------|----------|
| Closed<br>Sales       | 10           | 9           | -10%     |
| Median List<br>Price  | \$1,364,479  | \$895,000   | -34.4%   |
| Median<br>Sale Price  | \$1,340,000  | \$880,000   | -34.3%   |
| Average<br>DOM        | 146          | 138         | -5.5%    |
| Total Sales<br>Volume | \$12,539,457 | \$9,297,000 | -25.9%   |



## 1st Quarter PUD Sales Comparison 2017-2020











## 2009-2020 PUD Quarterly Sales