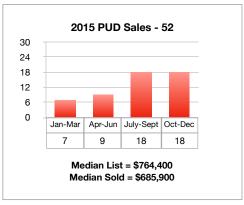

0       | 1    |
| \$800,000-\$1,000,000   | 1      | 1       | 1    |
| \$1,000,000-\$1,500,000 | ) 3    | 1       | 3    |
| \$1,500,000 +           | 2      | 1       | 1    |
| Total:                  | 11     | 5       | 9    |

| PUD's                 | Q1 2019      | Q1 2020     | % Change |
|-----------------------|--------------|-------------|----------|
| Closed<br>Sales       | 10           | 9           | -10%     |
| Median List<br>Price  | \$1,364,479  | \$895,000   | -34.4%   |
| Median<br>Sale Price  | \$1,340,000  | \$880,000   | -34.3%   |
| Average<br>DOM        | 146          | 138         | -5.5%    |
| Total Sales<br>Volume | \$12,539,457 | \$9,297,000 | -25.9%   |



## 1st Quarter PUD Sales Comparison 2017-2020











## 2009-2020 PUD Quarterly Sales