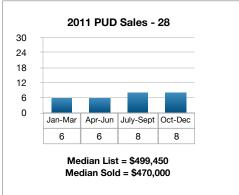

| 1    |
| \$800,000-\$1,000,000   | 1      | 1       | 1    |
| \$1,000,000-\$1,500,000 | ) 3    | 1       | 3    |
| \$1,500,000 +           | 2      | 1       | 1    |
| Total:                  | 11     | 5       | 9    |

| PUD's                 | Q1 2019      | Q1 2020     | % Change |
|-----------------------|--------------|-------------|----------|
| Closed<br>Sales       | 10           | 9           | -10%     |
| Median List<br>Price  | \$1,364,479  | \$895,000   | -34.4%   |
| Median<br>Sale Price  | \$1,340,000  | \$880,000   | -34.3%   |
| Average<br>DOM        | 146          | 138         | -5.5%    |
| Total Sales<br>Volume | \$12,539,457 | \$9,297,000 | -25.9%   |



## 1st Quarter PUD Sales Comparison 2017-2020











## 2009-2020 PUD Quarterly Sales