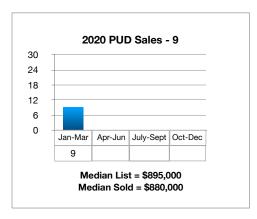

| PUD's                 | Q1 2019      | Q1 2020     | % Change |
|-----------------------|--------------|-------------|----------|
| Closed<br>Sales       | 10           | 9           | -10%     |
| Median List<br>Price  | \$1,364,479  | \$895,000   | -34.4%   |
| Median<br>Sale Price  | \$1,340,000  | \$880,000   | -34.3%   |
| Average<br>DOM        | 146          | 138         | -5.5%    |
| Total Sales<br>Volume | \$12,539,457 | \$9,297,000 | -25.9%   |