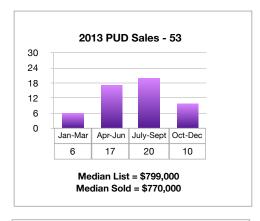

| 1    |
| \$800,000-\$1,000,000   | 1      | 1       | 1    |
| \$1,000,000-\$1,500,000 | ) 3    | 1       | 3    |
| \$1,500,000 +           | 2      | 1       | 1    |
| Total:                  | 11     | 5       | 9    |

| PUD's                 | Q1 2019      | Q1 2020     | % Change |
|-----------------------|--------------|-------------|----------|
| Closed<br>Sales       | 10           | 9           | -10%     |
| Median List<br>Price  | \$1,364,479  | \$895,000   | -34.4%   |
| Median<br>Sale Price  | \$1,340,000  | \$880,000   | -34.3%   |
| Average<br>DOM        | 146          | 138         | -5.5%    |
| Total Sales<br>Volume | \$12,539,457 | \$9,297,000 | -25.9%   |



## 1st Quarter PUD Sales Comparison 2017-2020











## 2009-2020 PUD Quarterly Sales