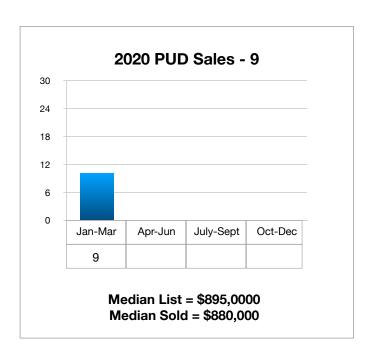

| PUD's                 | Q1 2019      | Q1 2020     | % Change |
|-----------------------|--------------|-------------|----------|
| Closed<br>Sales       | 10           | 9           | -10%     |
| Median List<br>Price  | \$1,364,479  | \$895,000   | -34.4%   |
| Median<br>Sale Price  | \$1,340,000  | \$880,000   | -34.3%   |
| Average<br>DOM        | 146          | 138         | -5.5%    |
| Total Sales<br>Volume | \$12,539,457 | \$9,297,000 | -25.9%   |

## 1st Quarter PUD Sales Comparison 2017-2020