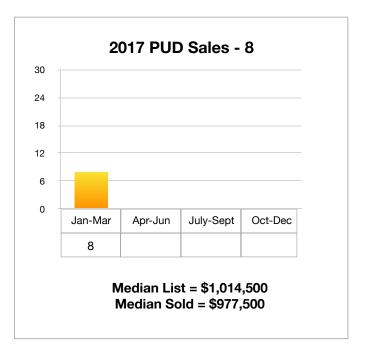

| 2    |
| \$600,000-\$800,000     | 4      | 0       | 1    |
| \$800,000-\$1,000,000   | 1      | 1       | 1    |
| \$1,000,000-\$1,500,000 | ) 3    | 1       | 3    |
| \$1,500,000 +           | 2      | 1       | 1    |
| Total:                  | 11     | 5       | 9    |

| PUD's                 | Q1 2019      | Q1 2020     | % Change |
|-----------------------|--------------|-------------|----------|
| Closed<br>Sales       | 10           | 9           | -10%     |
| Median List<br>Price  | \$1,364,479  | \$895,000   | -34.4%   |
| Median<br>Sale Price  | \$1,340,000  | \$880,000   | -34.3%   |
| Average<br>DOM        | 146          | 138         | -5.5%    |
| Total Sales<br>Volume | \$12,539,457 | \$9,297,000 | -25.9%   |



## 1st Quarter PUD Sales Comparison 2017-2020











## 2009-2020 PUD Quarterly Sales