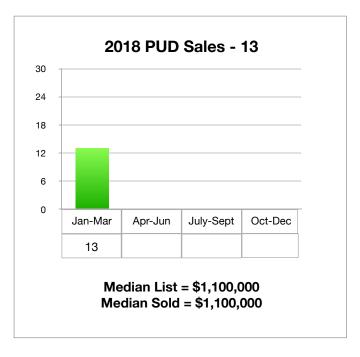

| 2    |
| \$600,000-\$800,000     | 4      | 0       | 1    |
| \$800,000-\$1,000,000   | 1      | 1       | 1    |
| \$1,000,000-\$1,500,000 | ) 3    | 1       | 3    |
| \$1,500,000 +           | 2      | 1       | 1    |
| Total:                  | 11     | 5       | 9    |

| PUD's                 | Q1 2019      | Q1 2020     | % Change |
|-----------------------|--------------|-------------|----------|
| Closed<br>Sales       | 10           | 9           | -10%     |
| Median List<br>Price  | \$1,364,479  | \$895,000   | -34.4%   |
| Median<br>Sale Price  | \$1,340,000  | \$880,000   | -34.3%   |
| Average<br>DOM        | 146          | 138         | -5.5%    |
| Total Sales<br>Volume | \$12,539,457 | \$9,297,000 | -25.9%   |



## 1st Quarter PUD Sales Comparison 2017-2020











## 2009-2020 PUD Quarterly Sales