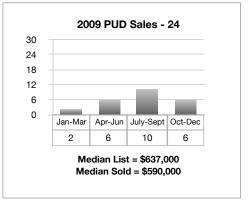

|
| \$800,000-\$1,000,000   | 1      | 1       | 1    |
| \$1,000,000-\$1,500,000 | ) 3    | 1       | 3    |
| \$1,500,000 +           | 2      | 1       | 1    |
| Total:                  | 11     | 5       | 9    |

| PUD's                 | Q1 2019      | Q1 2020     | % Change |
|-----------------------|--------------|-------------|----------|
| Closed<br>Sales       | 10           | 9           | -10%     |
| Median List<br>Price  | \$1,364,479  | \$895,000   | -34.4%   |
| Median<br>Sale Price  | \$1,340,000  | \$880,000   | -34.3%   |
| Average<br>DOM        | 146          | 138         | -5.5%    |
| Total Sales<br>Volume | \$12,539,457 | \$9,297,000 | -25.9%   |



## 1st Quarter PUD Sales Comparison 2017-2020











## 2009-2020 PUD Quarterly Sales