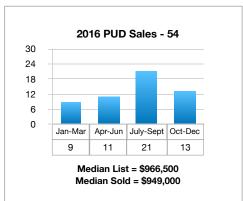

| 0       | 1    |
| \$800,000-\$1,000,000   | 1      | 1       | 1    |
| \$1,000,000-\$1,500,000 | ) 3    | 1       | 3    |
| \$1,500,000 +           | 2      | 1       | 1    |
| Total:                  | 11     | 5       | 9    |

| PUD's                 | Q1 2019      | Q1 2020     | % Change |
|-----------------------|--------------|-------------|----------|
| Closed<br>Sales       | 10           | 9           | -10%     |
| Median List<br>Price  | \$1,364,479  | \$895,000   | -34.4%   |
| Median<br>Sale Price  | \$1,340,000  | \$880,000   | -34.3%   |
| Average<br>DOM        | 146          | 138         | -5.5%    |
| Total Sales<br>Volume | \$12,539,457 | \$9,297,000 | -25.9%   |



## 1st Quarter PUD Sales Comparison 2017-2020











## 2009-2020 PUD Quarterly Sales