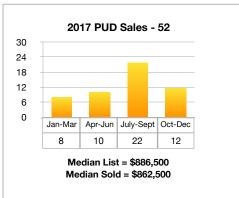

| 0       | 1    |
| \$800,000-\$1,000,000   | 1      | 1       | 1    |
| \$1,000,000-\$1,500,000 | ) 3    | 1       | 3    |
| \$1,500,000 +           | 2      | 1       | 1    |
| Total:                  | 11     | 5       | 9    |

| PUD's                 | Q1 2019      | Q1 2020     | % Change |
|-----------------------|--------------|-------------|----------|
| Closed<br>Sales       | 10           | 9           | -10%     |
| Median List<br>Price  | \$1,364,479  | \$895,000   | -34.4%   |
| Median<br>Sale Price  | \$1,340,000  | \$880,000   | -34.3%   |
| Average<br>DOM        | 146          | 138         | -5.5%    |
| Total Sales<br>Volume | \$12,539,457 | \$9,297,000 | -25.9%   |



## 1st Quarter PUD Sales Comparison 2017-2020











## 2009-2020 PUD Quarterly Sales