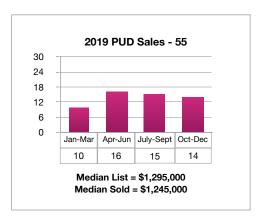

| 0       | 1    |
| \$800,000-\$1,000,000   | 1      | 1       | 1    |
| \$1,000,000-\$1,500,000 | ) 3    | 1       | 3    |
| \$1,500,000 +           | 2      | 1       | 1    |
| Total:                  | 11     | 5       | 9    |

| PUD's                 | Q1 2019      | Q1 2020     | % Change |
|-----------------------|--------------|-------------|----------|
| Closed<br>Sales       | 10           | 9           | -10%     |
| Median List<br>Price  | \$1,364,479  | \$895,000   | -34.4%   |
| Median<br>Sale Price  | \$1,340,000  | \$880,000   | -34.3%   |
| Average<br>DOM        | 146          | 138         | -5.5%    |
| Total Sales<br>Volume | \$12,539,457 | \$9,297,000 | -25.9%   |



## 1st Quarter PUD Sales Comparison 2017-2020











## 2009-2020 PUD Quarterly Sales