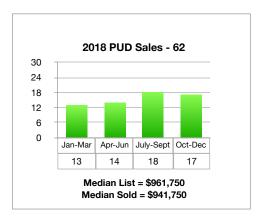

| 0       | 1    |
| \$800,000-\$1,000,000   | 1      | 1       | 1    |
| \$1,000,000-\$1,500,000 | ) 3    | 1       | 3    |
| \$1,500,000 +           | 2      | 1       | 1    |
| Total:                  | 11     | 5       | 9    |

| PUD's                 | Q1 2019      | Q1 2020     | % Change |
|-----------------------|--------------|-------------|----------|
| Closed<br>Sales       | 10           | 9           | -10%     |
| Median List<br>Price  | \$1,364,479  | \$895,000   | -34.4%   |
| Median<br>Sale Price  | \$1,340,000  | \$880,000   | -34.3%   |
| Average<br>DOM        | 146          | 138         | -5.5%    |
| Total Sales<br>Volume | \$12,539,457 | \$9,297,000 | -25.9%   |



## 1st Quarter PUD Sales Comparison 2017-2020











## 2009-2020 PUD Quarterly Sales