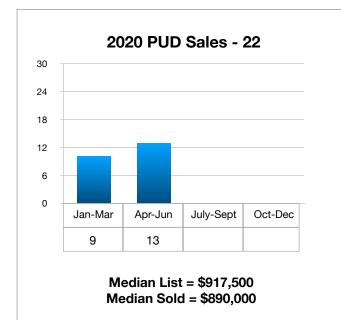

-\$600,000     | 3      | 4       | 3    | Median List<br>Price  | \$1,295,000  | \$917,500    | - <b>29.2</b> % |
| \$600,000-\$800,000     | 0      | 2       | 3    | Median                |              |              |                 |
| \$800,000-\$1,000,000   | 2      | 1       | 4    | Sale Price            | \$1,245,000  | \$890,000    | -28.5%          |
| \$1,000,000-\$1,500,000 | ) 3    | 4       | 6    | Average<br>DOM        | 119          | 115          | -3.4%           |
| \$1,500,000 +           | 3      | 1       | 4    |                       |              |              |                 |
| Total:                  | 12     | 12      | 22   | Total Sales<br>Volume | \$31,533,957 | \$23,013,000 | -27.0%          |



Mid-Year PUD Sales (Jan-June) Comparison 2017-2020





Median Sold = \$1,245,000







## LAKESHORE

## 2009-2020 PUD Quarterly Sales



All information contained in this website is deemed reliable but not guaranteed. Information pulled from 1/1/2020-6/30/2020 from IVR.MLS