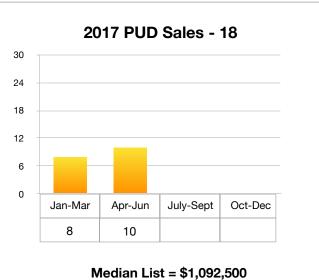

| 3    | Median List<br>Price  | \$1,295,000  | \$917,500    | - <b>29.2</b> % |
| \$600,000-\$800,000     | 0      | 2       | 3    | Median                |              |              |                 |
| \$800,000-\$1,000,000   | 2      | 1       | 4    | Sale Price            | \$1,245,000  | \$890,000    | -28.5%          |
| \$1,000,000-\$1,500,000 | ) 3    | 4       | 6    | Average<br>DOM        | 119          | 115          | -3.4%           |
| \$1,500,000 +           | 3      | 1       | 4    |                       |              |              |                 |
| Total:                  | 12     | 12      | 22   | Total Sales<br>Volume | \$31,533,957 | \$23,013,000 | -27.0%          |



Mid-Year PUD Sales (Jan-June) Comparison 2017-2020





Median Sold = \$1,245,000







## LAKESHORE

## 2009-2020 PUD Quarterly Sales



All information contained in this website is deemed reliable but not guaranteed. Information pulled from 1/1/2020-6/30/2020 from IVR.MLS