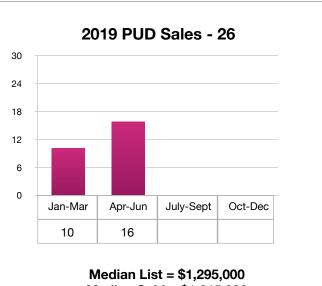

$600,000     | 3      | 4       | 3    | Median List<br>Price  | \$1,295,000  | \$917,500    | - <b>29.2</b> % |
| \$600,000-\$800,000     | 0      | 2       | 3    | Median                |              |              |                 |
| \$800,000-\$1,000,000   | 2      | 1       | 4    | Sale Price            | \$1,245,000  | \$890,000    | -28.5%          |
| \$1,000,000-\$1,500,000 | ) 3    | 4       | 6    | Average<br>DOM        | 119          | 115          | -3.4%           |
| \$1,500,000 +           | 3      | 1       | 4    |                       |              |              |                 |
| Total:                  | 12     | 12      | 22   | Total Sales<br>Volume | \$31,533,957 | \$23,013,000 | -27.0%          |



Mid-Year PUD Sales (Jan-June) Comparison 2017-2020





Median Sold = \$1,245,000







## LAKESHORE

## 2009-2020 PUD Quarterly Sales



All information contained in this website is deemed reliable but not guaranteed. Information pulled from 1/1/2020-6/30/2020 from IVR.MLS