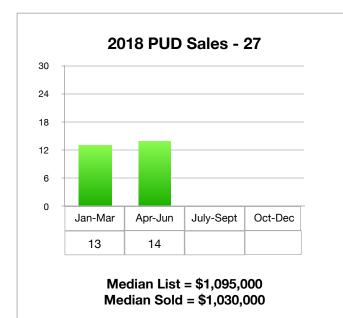

3    | Median List<br>Price  | \$1,295,000  | \$917,500    | - <b>29.2</b> % |
| \$600,000-\$800,000     | 0      | 2       | 3    | Median                |              |              |                 |
| \$800,000-\$1,000,000   | 2      | 1       | 4    | Sale Price            | \$1,245,000  | \$890,000    | -28.5%          |
| \$1,000,000-\$1,500,000 | ) 3    | 4       | 6    | Average<br>DOM        | 119          | 115          | -3.4%           |
| \$1,500,000 +           | 3      | 1       | 4    |                       |              |              |                 |
| Total:                  | 12     | 12      | 22   | Total Sales<br>Volume | \$31,533,957 | \$23,013,000 | -27.0%          |



Mid-Year PUD Sales (Jan-June) Comparison 2017-2020





Median Sold = \$1,245,000







## LAKESHORE

## 2009-2020 PUD Quarterly Sales



All information contained in this website is deemed reliable but not guaranteed. Information pulled from 1/1/2020-6/30/2020 from IVR.MLS