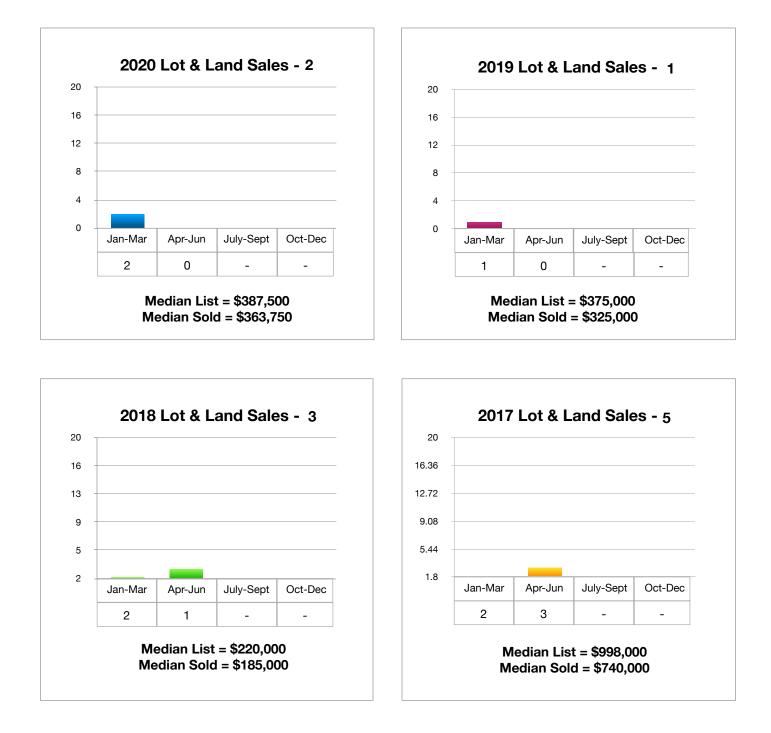

## Lots and Land Sales Mid-Year 2020 (Jan-June) Comparison 2017-2020

| Price                                        | Active | Pending | Sold   | Lots & Land          | Q2 2019   | Q2 2020   | % Change |
|----------------------------------------------|--------|---------|--------|----------------------|-----------|-----------|----------|
| \$0 - \$400,000                              | 3      | 2       | 1      | Closed<br>Sales      | 1         | 2         | +100%    |
| \$400,000-\$500,000<br>\$500,000-\$600,000   | 2<br>0 | 0<br>1  | 1<br>0 | Median<br>List Price | \$375,000 | \$387,500 | +3.33%   |
| \$600,000-\$800,000<br>\$800,000-\$1,000,000 | 0<br>0 | 0<br>0  | 0<br>0 | Median<br>Sale Price | \$325,000 | \$363,750 | +11.9%   |
| \$1,000,000-\$1,500,000                      |        | 0       | 0      | Average<br>DOM       | 108       | 89        | -17.6%   |
| \$1,500,000 +                                | 0      | 0       | 0      | Total Sales          |           |           |          |
| Total:                                       | 5      | 3       | 2      | Volume               | \$325,000 | \$727,500 | +123%    |