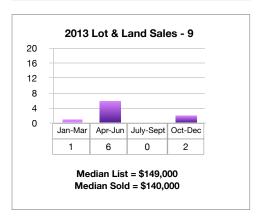

00-\$1,000,000   | 0      | 0       | 0    |
| \$1,000,000-\$1,500,000 | 0      | 0       | 0    |
| \$1,500,000 +           | 2      | 0       | 1    |
| Total:                  | 5      | 0       | 9    |

| Lots & Land           | Q1-Q3 2019  | Q1-Q3 2020  | % Change |
|-----------------------|-------------|-------------|----------|
| Closed<br>Sales       | 3           | 9           | +200%    |
| Median<br>List Price  | \$375,000   | \$399,000   | +6.4%    |
| Median<br>Sale Price  | \$325,000   | \$370,000   | +13.8%   |
| Average<br>DOM        | 1,332       | 239         | -82.0%   |
| Total Sales<br>Volume | \$3,175,000 | \$4,929,500 | +55.2%   |



## Lots and Land Sales Q1-Q3, 2020 (Jan-Sept) Comparison 2017-2020











## 2009-2020 Lots & Land Quarterly Sales