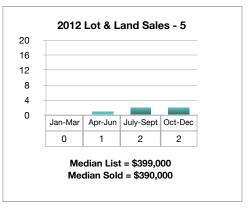

-\$1,000,000   | 0      | 0       | 0    |
| \$1,000,000-\$1,500,000 | 0      | 0       | 0    |
| \$1,500,000 +           | 2      | 0       | 1    |
| Total:                  | 5      | 0       | 9    |

| Lots & Land           | Q1-Q3 2019  | Q1-Q3 2020  | % Change |
|-----------------------|-------------|-------------|----------|
| Closed<br>Sales       | 3           | 9           | +200%    |
| Median<br>List Price  | \$375,000   | \$399,000   | +6.4%    |
| Median<br>Sale Price  | \$325,000   | \$370,000   | +13.8%   |
| Average<br>DOM        | 1,332       | 239         | -82.0%   |
| Total Sales<br>Volume | \$3,175,000 | \$4,929,500 | +55.2%   |



## Lots and Land Sales Q1-Q3, 2020 (Jan-Sept) Comparison 2017-2020











## 2009-2020 Lots & Land Quarterly Sales