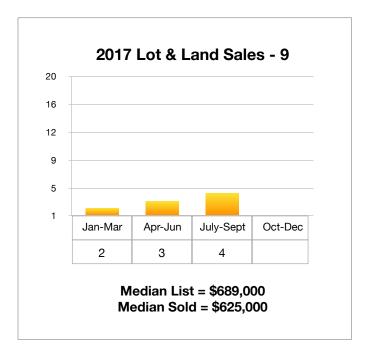

$600,000-\$800,000     | 0      | 0       | 1    |
| \$800,000-\$1,000,000   | 0      | 0       | 0    |
| \$1,000,000-\$1,500,000 | 0      | 0       | 0    |
| \$1,500,000 +           | 2      | 0       | 1    |
| Total:                  | 5      | 0       | 9    |

| Lots & Land           | Q1-Q3 2019  | Q1-Q3 2020  | % Change |
|-----------------------|-------------|-------------|----------|
| Closed<br>Sales       | 3           | 9           | +200%    |
| Median<br>List Price  | \$375,000   | \$399,000   | +6.4%    |
| Median<br>Sale Price  | \$325,000   | \$370,000   | +13.8%   |
| Average<br>DOM        | 1,332       | 239         | -82.0%   |
| Total Sales<br>Volume | \$3,175,000 | \$4,929,500 | +55.2%   |



## Lots and Land Sales Q1-Q3, 2020 (Jan-Sept) Comparison 2017-2020











## 2009-2020 Lots & Land Quarterly Sales