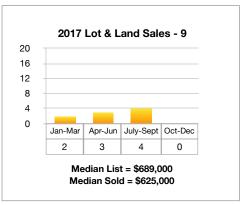

\$800,000-\$1,000,000   | 0      | 0       | 0    |
| \$1,000,000-\$1,500,000 | 0      | 0       | 0    |
| \$1,500,000 +           | 2      | 0       | 1    |
| Total:                  | 5      | 0       | 9    |

| Lots & Land           | Q1-Q3 2019  | Q1-Q3 2020  | % Change |
|-----------------------|-------------|-------------|----------|
| Closed<br>Sales       | 3           | 9           | +200%    |
| Median<br>List Price  | \$375,000   | \$399,000   | +6.4%    |
| Median<br>Sale Price  | \$325,000   | \$370,000   | +13.8%   |
| Average<br>DOM        | 1,332       | 239         | -82.0%   |
| Total Sales<br>Volume | \$3,175,000 | \$4,929,500 | +55.2%   |



## Lots and Land Sales Q1-Q3, 2020 (Jan-Sept) Comparison 2017-2020











## 2009-2020 Lots & Land Quarterly Sales