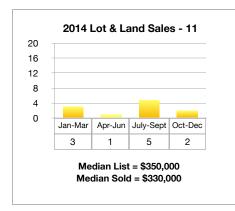

,000-\$1,000,000   | 0      | 0       | 0    |
| \$1,000,000-\$1,500,000 | 0      | 0       | 0    |
| \$1,500,000 +           | 2      | 0       | 1    |
| Total:                  | 5      | 0       | 9    |

| Lots & Land           | Q1-Q3 2019  | Q1-Q3 2020  | % Change |
|-----------------------|-------------|-------------|----------|
| Closed<br>Sales       | 3           | 9           | +200%    |
| Median<br>List Price  | \$375,000   | \$399,000   | +6.4%    |
| Median<br>Sale Price  | \$325,000   | \$370,000   | +13.8%   |
| Average<br>DOM        | 1,332       | 239         | -82.0%   |
| Total Sales<br>Volume | \$3,175,000 | \$4,929,500 | +55.2%   |



## Lots and Land Sales Q1-Q3, 2020 (Jan-Sept) Comparison 2017-2020











## 2009-2020 Lots & Land Quarterly Sales