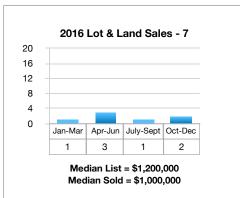

$800,000-\$1,000,000   | 0      | 0       | 0    |
| \$1,000,000-\$1,500,000 | 0      | 0       | 0    |
| \$1,500,000 +           | 2      | 0       | 1    |
| Total:                  | 5      | 0       | 9    |

| Lots & Land           | Q1-Q3 2019  | Q1-Q3 2020  | % Change |
|-----------------------|-------------|-------------|----------|
| Closed<br>Sales       | 3           | 9           | +200%    |
| Median<br>List Price  | \$375,000   | \$399,000   | +6.4%    |
| Median<br>Sale Price  | \$325,000   | \$370,000   | +13.8%   |
| Average<br>DOM        | 1,332       | 239         | -82.0%   |
| Total Sales<br>Volume | \$3,175,000 | \$4,929,500 | +55.2%   |



## Lots and Land Sales Q1-Q3, 2020 (Jan-Sept) Comparison 2017-2020











## 2009-2020 Lots & Land Quarterly Sales