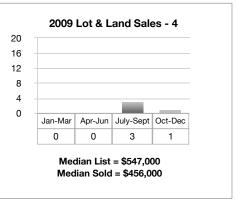

00,000   | 0      | 0       | 0    |
| \$1,000,000-\$1,500,000 | 0      | 0       | 0    |
| \$1,500,000 +           | 2      | 0       | 1    |
| Total:                  | 5      | 0       | 9    |

| Lots & Land           | Q1-Q3 2019  | Q1-Q3 2020  | % Change |
|-----------------------|-------------|-------------|----------|
| Closed<br>Sales       | 3           | 9           | +200%    |
| Median<br>List Price  | \$375,000   | \$399,000   | +6.4%    |
| Median<br>Sale Price  | \$325,000   | \$370,000   | +13.8%   |
| Average<br>DOM        | 1,332       | 239         | -82.0%   |
| Total Sales<br>Volume | \$3,175,000 | \$4,929,500 | +55.2%   |



## Lots and Land Sales Q1-Q3, 2020 (Jan-Sept) Comparison 2017-2020











## 2009-2020 Lots & Land Quarterly Sales