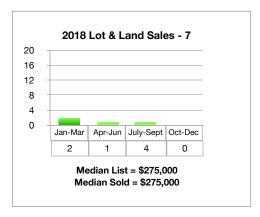

| \$800,000-\$1,000,000   | 0      | 0       | 0    |
| \$1,000,000-\$1,500,000 | 0      | 0       | 0    |
| \$1,500,000 +           | 2      | 0       | 1    |
| Total:                  | 5      | 0       | 9    |

| Lots & Land           | Q1-Q3 2019  | Q1-Q3 2020  | % Change |
|-----------------------|-------------|-------------|----------|
| Closed<br>Sales       | 3           | 9           | +200%    |
| Median<br>List Price  | \$375,000   | \$399,000   | +6.4%    |
| Median<br>Sale Price  | \$325,000   | \$370,000   | +13.8%   |
| Average<br>DOM        | 1,332       | 239         | -82.0%   |
| Total Sales<br>Volume | \$3,175,000 | \$4,929,500 | +55.2%   |



## Lots and Land Sales Q1-Q3, 2020 (Jan-Sept) Comparison 2017-2020











## 2009-2020 Lots & Land Quarterly Sales