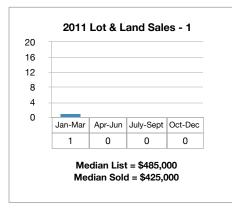

$1,000,000   | 0      | 0       | 0    |
| \$1,000,000-\$1,500,000 | 0      | 0       | 0    |
| \$1,500,000 +           | 2      | 0       | 1    |
| Total:                  | 5      | 0       | 9    |

| Lots & Land           | Q1-Q3 2019  | Q1-Q3 2020  | % Change |
|-----------------------|-------------|-------------|----------|
| Closed<br>Sales       | 3           | 9           | +200%    |
| Median<br>List Price  | \$375,000   | \$399,000   | +6.4%    |
| Median<br>Sale Price  | \$325,000   | \$370,000   | +13.8%   |
| Average<br>DOM        | 1,332       | 239         | -82.0%   |
| Total Sales<br>Volume | \$3,175,000 | \$4,929,500 | +55.2%   |



## Lots and Land Sales Q1-Q3, 2020 (Jan-Sept) Comparison 2017-2020











## 2009-2020 Lots & Land Quarterly Sales