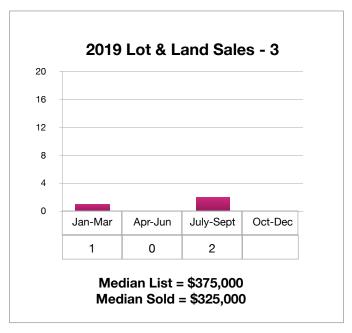

| \$600,000-\$800,000     | 0      | 0       | 1    |
| \$800,000-\$1,000,000   | 0      | 0       | 0    |
| \$1,000,000-\$1,500,000 | 0      | 0       | 0    |
| \$1,500,000 +           | 2      | 0       | 1    |
| Total:                  | 5      | 0       | 9    |

| Lots & Land           | Q1-Q3 2019  | Q1-Q3 2020  | % Change |
|-----------------------|-------------|-------------|----------|
| Closed<br>Sales       | 3           | 9           | +200%    |
| Median<br>List Price  | \$375,000   | \$399,000   | +6.4%    |
| Median<br>Sale Price  | \$325,000   | \$370,000   | +13.8%   |
| Average<br>DOM        | 1,332       | 239         | -82.0%   |
| Total Sales<br>Volume | \$3,175,000 | \$4,929,500 | +55.2%   |



## Lots and Land Sales Q1-Q3, 2020 (Jan-Sept) Comparison 2017-2020











## 2009-2020 Lots & Land Quarterly Sales