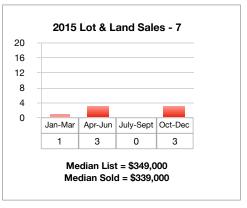

00,000-\$1,000,000   | 0      | 0       | 0    |
| \$1,000,000-\$1,500,000 | 0      | 0       | 0    |
| \$1,500,000 +           | 2      | 0       | 1    |
| Total:                  | 5      | 0       | 9    |

| Lots & Land           | Q1-Q3 2019  | Q1-Q3 2020  | % Change |
|-----------------------|-------------|-------------|----------|
| Closed<br>Sales       | 3           | 9           | +200%    |
| Median<br>List Price  | \$375,000   | \$399,000   | +6.4%    |
| Median<br>Sale Price  | \$325,000   | \$370,000   | +13.8%   |
| Average<br>DOM        | 1,332       | 239         | -82.0%   |
| Total Sales<br>Volume | \$3,175,000 | \$4,929,500 | +55.2%   |



## Lots and Land Sales Q1-Q3, 2020 (Jan-Sept) Comparison 2017-2020











## 2009-2020 Lots & Land Quarterly Sales