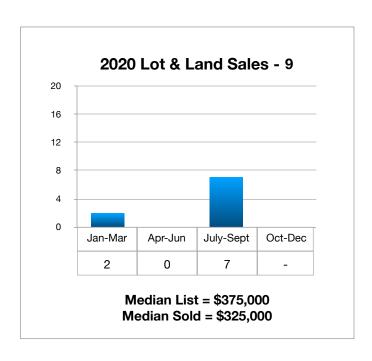

| Lots & Land           | Q1-Q3 2019  | Q1-Q3 2020  | % Change |
|-----------------------|-------------|-------------|----------|
| Closed<br>Sales       | 3           | 9           | +200%    |
| Median<br>List Price  | \$375,000   | \$399,000   | +6.4%    |
| Median<br>Sale Price  | \$325,000   | \$370,000   | +13.8%   |
| Average<br>DOM        | 1,332       | 239         | -82.0%   |
| Total Sales<br>Volume | \$3,175,000 | \$4,929,500 | +55.2%   |