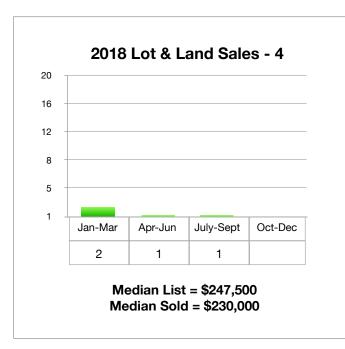

\$600,000-\$800,000     | 0      | 0       | 1    |
| \$800,000-\$1,000,000   | 0      | 0       | 0    |
| \$1,000,000-\$1,500,000 | 0      | 0       | 0    |
| \$1,500,000 +           | 2      | 0       | 1    |
| Total:                  | 5      | 0       | 9    |

| Lots & Land           | Q1-Q3 2019  | Q1-Q3 2020  | % Change |
|-----------------------|-------------|-------------|----------|
| Closed<br>Sales       | 3           | 9           | +200%    |
| Median<br>List Price  | \$375,000   | \$399,000   | +6.4%    |
| Median<br>Sale Price  | \$325,000   | \$370,000   | +13.8%   |
| Average<br>DOM        | 1,332       | 239         | -82.0%   |
| Total Sales<br>Volume | \$3,175,000 | \$4,929,500 | +55.2%   |



## Lots and Land Sales Q1-Q3, 2020 (Jan-Sept) Comparison 2017-2020











## 2009-2020 Lots & Land Quarterly Sales