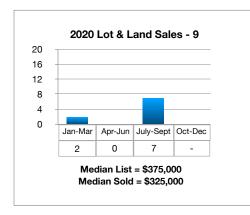

| Lots & Land           | Q1-Q3 2019  | Q1-Q3 2020  | % Change |
|-----------------------|-------------|-------------|----------|
| Closed<br>Sales       | 3           | 9           | +200%    |
| Median<br>List Price  | \$375,000   | \$399,000   | +6.4%    |
| Median<br>Sale Price  | \$325,000   | \$370,000   | +13.8%   |
| Average<br>DOM        | 1,332       | 239         | -82.0%   |
| Total Sales<br>Volume | \$3,175,000 | \$4,929,500 | +55.2%   |

## Lots and Land Sales Q1-Q3, 2020 (Jan-Sept) Comparison 2017-2020