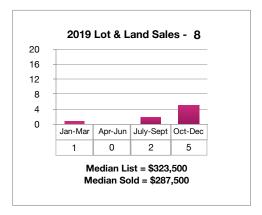

|
| \$800,000-\$1,000,000   | 0      | 0       | 0    |
| \$1,000,000-\$1,500,000 | 0      | 0       | 0    |
| \$1,500,000 +           | 2      | 0       | 1    |
| Total:                  | 5      | 0       | 9    |

| Lots & Land           | Q1-Q3 2019  | Q1-Q3 2020  | % Change |
|-----------------------|-------------|-------------|----------|
| Closed<br>Sales       | 3           | 9           | +200%    |
| Median<br>List Price  | \$375,000   | \$399,000   | +6.4%    |
| Median<br>Sale Price  | \$325,000   | \$370,000   | +13.8%   |
| Average<br>DOM        | 1,332       | 239         | -82.0%   |
| Total Sales<br>Volume | \$3,175,000 | \$4,929,500 | +55.2%   |



## Lots and Land Sales Q1-Q3, 2020 (Jan-Sept) Comparison 2017-2020











## 2009-2020 Lots & Land Quarterly Sales