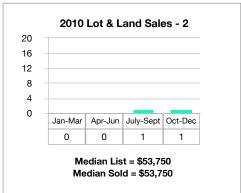

,000,000   | 0      | 0       | 0    |
| \$1,000,000-\$1,500,000 | 0      | 0       | 0    |
| \$1,500,000 +           | 2      | 0       | 1    |
| Total:                  | 5      | 0       | 9    |

| Lots & Land           | Q1-Q3 2019  | Q1-Q3 2020  | % Change |
|-----------------------|-------------|-------------|----------|
| Closed<br>Sales       | 3           | 9           | +200%    |
| Median<br>List Price  | \$375,000   | \$399,000   | +6.4%    |
| Median<br>Sale Price  | \$325,000   | \$370,000   | +13.8%   |
| Average<br>DOM        | 1,332       | 239         | -82.0%   |
| Total Sales<br>Volume | \$3,175,000 | \$4,929,500 | +55.2%   |



## Lots and Land Sales Q1-Q3, 2020 (Jan-Sept) Comparison 2017-2020











## 2009-2020 Lots & Land Quarterly Sales