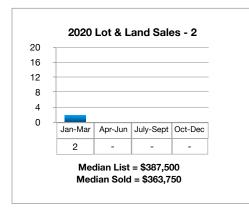

| Lots & Land           | Q1 2019   | Q1 2020   | % Change |
|-----------------------|-----------|-----------|----------|
| Closed<br>Sales       | 1         | 2         | +100%    |
| Median<br>List Price  | \$375,000 | \$387,500 | +3.33%   |
| Median<br>Sale Price  | \$325,000 | \$363,750 | +11.9%   |
| Average<br>DOM        | 108       | 89        | -17.6%   |
| Total Sales<br>Volume | \$325,000 | \$727,500 | +123%    |