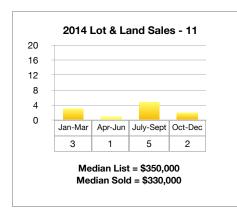

0-\$800,000     | 0      | 0       | 0    |
| \$800,000-\$1,000,000   | 0      | 0       | 0    |
| \$1,000,000-\$1,500,000 | 0      | 0       | 0    |
| \$1,500,000 +           | 1      | 0       | 0    |
| Total:                  | 4      | 1       | 2    |

| Lots & Land           | Q1 2019   | Q1 2020   | % Change |
|-----------------------|-----------|-----------|----------|
| Closed<br>Sales       | 1         | 2         | +100%    |
| Median<br>List Price  | \$375,000 | \$387,500 | +3.33%   |
| Median<br>Sale Price  | \$325,000 | \$363,750 | +11.9%   |
| Average<br>DOM        | 108       | 89        | -17.6%   |
| Total Sales<br>Volume | \$325,000 | \$727,500 | +123%    |



## Q1 Lot & Land Sales Comparison 2017-2020











## 2009-2020 Lots & Land Quarterly Sales