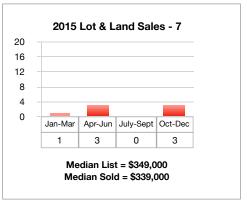

000-\$800,000     | 0      | 0       | 0    |
| \$800,000-\$1,000,000   | 0      | 0       | 0    |
| \$1,000,000-\$1,500,000 | 0      | 0       | 0    |
| \$1,500,000 +           | 1      | 0       | 0    |
| Total:                  | 4      | 1       | 2    |

| Lots & Land           | Q1 2019   | Q1 2020   | % Change |
|-----------------------|-----------|-----------|----------|
| Closed<br>Sales       | 1         | 2         | +100%    |
| Median<br>List Price  | \$375,000 | \$387,500 | +3.33%   |
| Median<br>Sale Price  | \$325,000 | \$363,750 | +11.9%   |
| Average<br>DOM        | 108       | 89        | -17.6%   |
| Total Sales<br>Volume | \$325,000 | \$727,500 | +123%    |



## Q1 Lot & Land Sales Comparison 2017-2020











## 2009-2020 Lots & Land Quarterly Sales