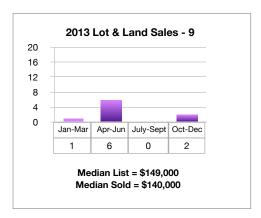

\$800,000     | 0      | 0       | 0    |
| \$800,000-\$1,000,000   | 0      | 0       | 0    |
| \$1,000,000-\$1,500,000 | 0      | 0       | 0    |
| \$1,500,000 +           | 1      | 0       | 0    |
| Total:                  | 4      | 1       | 2    |

| Lots & Land           | Q1 2019   | Q1 2020   | % Change |
|-----------------------|-----------|-----------|----------|
| Closed<br>Sales       | 1         | 2         | +100%    |
| Median<br>List Price  | \$375,000 | \$387,500 | +3.33%   |
| Median<br>Sale Price  | \$325,000 | \$363,750 | +11.9%   |
| Average<br>DOM        | 108       | 89        | -17.6%   |
| Total Sales<br>Volume | \$325,000 | \$727,500 | +123%    |



## Q1 Lot & Land Sales Comparison 2017-2020











## 2009-2020 Lots & Land Quarterly Sales