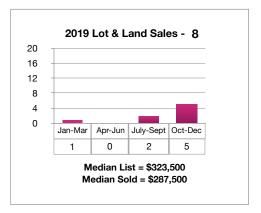

| \$600,000-\$800,000     | 0      | 0       | 0    |
| \$800,000-\$1,000,000   | 0      | 0       | 0    |
| \$1,000,000-\$1,500,000 | 0      | 0       | 0    |
| \$1,500,000 +           | 1      | 0       | 0    |
| Total:                  | 4      | 1       | 2    |

| Lots & Land           | Q1 2019   | Q1 2020   | % Change |
|-----------------------|-----------|-----------|----------|
| Closed<br>Sales       | 1         | 2         | +100%    |
| Median<br>List Price  | \$375,000 | \$387,500 | +3.33%   |
| Median<br>Sale Price  | \$325,000 | \$363,750 | +11.9%   |
| Average<br>DOM        | 108       | 89        | -17.6%   |
| Total Sales<br>Volume | \$325,000 | \$727,500 | +123%    |



## Q1 Lot & Land Sales Comparison 2017-2020











## 2009-2020 Lots & Land Quarterly Sales