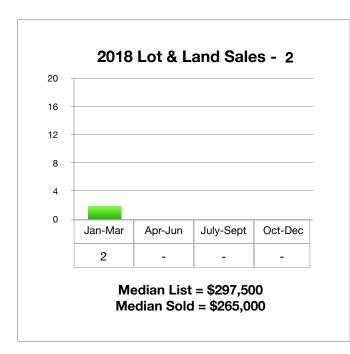

500,000-\$600,000     | 0      | 1       | 0    |
| \$600,000-\$800,000     | 0      | 0       | 0    |
| \$800,000-\$1,000,000   | 0      | 0       | 0    |
| \$1,000,000-\$1,500,000 | 0      | 0       | 0    |
| \$1,500,000 +           | 1      | 0       | 0    |
| Total:                  | 4      | 1       | 2    |

| Lots & Land           | Q1 2019   | Q1 2020   | % Change |
|-----------------------|-----------|-----------|----------|
| Closed<br>Sales       | 1         | 2         | +100%    |
| Median<br>List Price  | \$375,000 | \$387,500 | +3.33%   |
| Median<br>Sale Price  | \$325,000 | \$363,750 | +11.9%   |
| Average<br>DOM        | 108       | 89        | -17.6%   |
| Total Sales<br>Volume | \$325,000 | \$727,500 | +123%    |



## Q1 Lot & Land Sales Comparison 2017-2020











## 2009-2020 Lots & Land Quarterly Sales