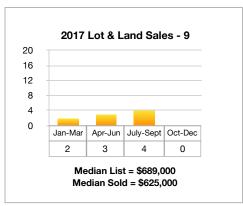

600,000-\$800,000     | 0      | 0       | 0    |
| \$800,000-\$1,000,000   | 0      | 0       | 0    |
| \$1,000,000-\$1,500,000 | 0      | 0       | 0    |
| \$1,500,000 +           | 1      | 0       | 0    |
| Total:                  | 4      | 1       | 2    |

| Lots & Land           | Q1 2019   | Q1 2020   | % Change |
|-----------------------|-----------|-----------|----------|
| Closed<br>Sales       | 1         | 2         | +100%    |
| Median<br>List Price  | \$375,000 | \$387,500 | +3.33%   |
| Median<br>Sale Price  | \$325,000 | \$363,750 | +11.9%   |
| Average<br>DOM        | 108       | 89        | -17.6%   |
| Total Sales<br>Volume | \$325,000 | \$727,500 | +123%    |



## Q1 Lot & Land Sales Comparison 2017-2020











## 2009-2020 Lots & Land Quarterly Sales