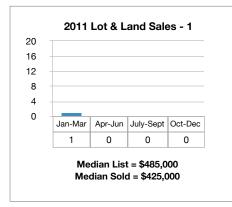

0,000     | 0      | 0       | 0    |
| \$800,000-\$1,000,000   | 0      | 0       | 0    |
| \$1,000,000-\$1,500,000 | 0      | 0       | 0    |
| \$1,500,000 +           | 1      | 0       | 0    |
| Total:                  | 4      | 1       | 2    |

| Lots & Land           | Q1 2019   | Q1 2020   | % Change |
|-----------------------|-----------|-----------|----------|
| Closed<br>Sales       | 1         | 2         | +100%    |
| Median<br>List Price  | \$375,000 | \$387,500 | +3.33%   |
| Median<br>Sale Price  | \$325,000 | \$363,750 | +11.9%   |
| Average<br>DOM        | 108       | 89        | -17.6%   |
| Total Sales<br>Volume | \$325,000 | \$727,500 | +123%    |



## Q1 Lot & Land Sales Comparison 2017-2020











## 2009-2020 Lots & Land Quarterly Sales