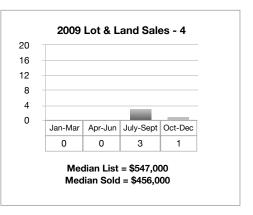

0     | 0      | 0       | 0    |
| \$800,000-\$1,000,000   | 0      | 0       | 0    |
| \$1,000,000-\$1,500,000 | 0      | 0       | 0    |
| \$1,500,000 +           | 1      | 0       | 0    |
| Total:                  | 4      | 1       | 2    |

| Lots & Land           | Q1 2019   | Q1 2020   | % Change |
|-----------------------|-----------|-----------|----------|
| Closed<br>Sales       | 1         | 2         | +100%    |
| Median<br>List Price  | \$375,000 | \$387,500 | +3.33%   |
| Median<br>Sale Price  | \$325,000 | \$363,750 | +11.9%   |
| Average<br>DOM        | 108       | 89        | -17.6%   |
| Total Sales<br>Volume | \$325,000 | \$727,500 | +123%    |



## Q1 Lot & Land Sales Comparison 2017-2020











## 2009-2020 Lots & Land Quarterly Sales