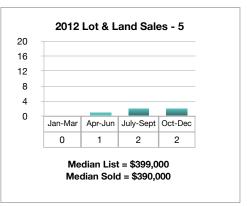

800,000     | 0      | 0       | 0    |
| \$800,000-\$1,000,000   | 0      | 0       | 0    |
| \$1,000,000-\$1,500,000 | 0      | 0       | 0    |
| \$1,500,000 +           | 1      | 0       | 0    |
| Total:                  | 4      | 1       | 2    |

| Lots & Land           | Q1 2019   | Q1 2020   | % Change |
|-----------------------|-----------|-----------|----------|
| Closed<br>Sales       | 1         | 2         | +100%    |
| Median<br>List Price  | \$375,000 | \$387,500 | +3.33%   |
| Median<br>Sale Price  | \$325,000 | \$363,750 | +11.9%   |
| Average<br>DOM        | 108       | 89        | -17.6%   |
| Total Sales<br>Volume | \$325,000 | \$727,500 | +123%    |



## Q1 Lot & Land Sales Comparison 2017-2020











## 2009-2020 Lots & Land Quarterly Sales