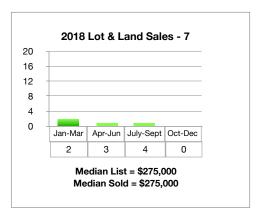

\$600,000-\$800,000     | 0      | 0       | 0    |
| \$800,000-\$1,000,000   | 0      | 0       | 0    |
| \$1,000,000-\$1,500,000 | 0      | 0       | 0    |
| \$1,500,000 +           | 1      | 0       | 0    |
| Total:                  | 4      | 1       | 2    |

| Lots & Land           | Q1 2019   | Q1 2020   | % Change |
|-----------------------|-----------|-----------|----------|
| Closed<br>Sales       | 1         | 2         | +100%    |
| Median<br>List Price  | \$375,000 | \$387,500 | +3.33%   |
| Median<br>Sale Price  | \$325,000 | \$363,750 | +11.9%   |
| Average<br>DOM        | 108       | 89        | -17.6%   |
| Total Sales<br>Volume | \$325,000 | \$727,500 | +123%    |



## Q1 Lot & Land Sales Comparison 2017-2020











## 2009-2020 Lots & Land Quarterly Sales