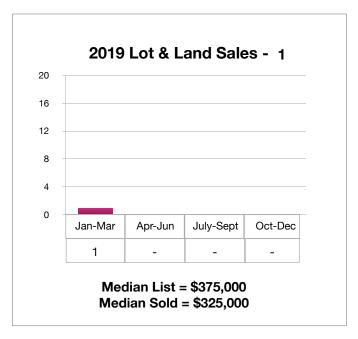

| Lots & Land           | Q1 2019   | Q1 2020   | % Change |
|-----------------------|-----------|-----------|----------|
| Closed<br>Sales       | 1         | 2         | +100%    |
| Median<br>List Price  | \$375,000 | \$387,500 | +3.33%   |
| Median<br>Sale Price  | \$325,000 | \$363,750 | +11.9%   |
| Average<br>DOM        | 108       | 89        | -17.6%   |
| Total Sales<br>Volume | \$325,000 | \$727,500 | +123%    |

## Q1 Lot & Land Sales Comparison 2017-2020