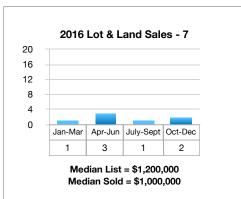

0,000-\$800,000     | 0      | 0       | 0    |
| \$800,000-\$1,000,000   | 0      | 0       | 0    |
| \$1,000,000-\$1,500,000 | 0      | 0       | 0    |
| \$1,500,000 +           | 1      | 0       | 0    |
| Total:                  | 4      | 1       | 2    |

| Lots & Land           | Q1 2019   | Q1 2020   | % Change |
|-----------------------|-----------|-----------|----------|
| Closed<br>Sales       | 1         | 2         | +100%    |
| Median<br>List Price  | \$375,000 | \$387,500 | +3.33%   |
| Median<br>Sale Price  | \$325,000 | \$363,750 | +11.9%   |
| Average<br>DOM        | 108       | 89        | -17.6%   |
| Total Sales<br>Volume | \$325,000 | \$727,500 | +123%    |



## Q1 Lot & Land Sales Comparison 2017-2020











## 2009-2020 Lots & Land Quarterly Sales