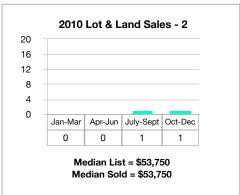

000     | 0      | 0       | 0    |
| \$800,000-\$1,000,000   | 0      | 0       | 0    |
| \$1,000,000-\$1,500,000 | 0      | 0       | 0    |
| \$1,500,000 +           | 1      | 0       | 0    |
| Total:                  | 4      | 1       | 2    |

| Lots & Land           | Q1 2019   | Q1 2020   | % Change |
|-----------------------|-----------|-----------|----------|
| Closed<br>Sales       | 1         | 2         | +100%    |
| Median<br>List Price  | \$375,000 | \$387,500 | +3.33%   |
| Median<br>Sale Price  | \$325,000 | \$363,750 | +11.9%   |
| Average<br>DOM        | 108       | 89        | -17.6%   |
| Total Sales<br>Volume | \$325,000 | \$727,500 | +123%    |



## Q1 Lot & Land Sales Comparison 2017-2020











## 2009-2020 Lots & Land Quarterly Sales