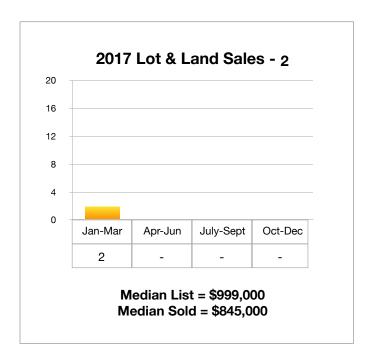

0,000-\$600,000     | 0      | 1       | 0    |
| \$600,000-\$800,000     | 0      | 0       | 0    |
| \$800,000-\$1,000,000   | 0      | 0       | 0    |
| \$1,000,000-\$1,500,000 | 0      | 0       | 0    |
| \$1,500,000 +           | 1      | 0       | 0    |
| Total:                  | 4      | 1       | 2    |

| Lots & Land           | Q1 2019   | Q1 2020   | % Change |
|-----------------------|-----------|-----------|----------|
| Closed<br>Sales       | 1         | 2         | +100%    |
| Median<br>List Price  | \$375,000 | \$387,500 | +3.33%   |
| Median<br>Sale Price  | \$325,000 | \$363,750 | +11.9%   |
| Average<br>DOM        | 108       | 89        | -17.6%   |
| Total Sales<br>Volume | \$325,000 | \$727,500 | +123%    |



## Q1 Lot & Land Sales Comparison 2017-2020











## 2009-2020 Lots & Land Quarterly Sales