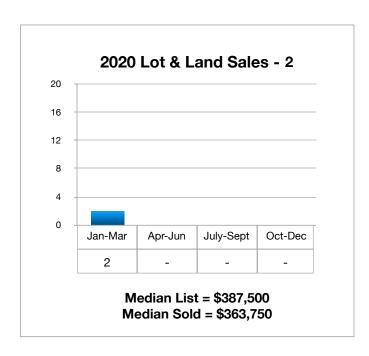

| Lots & Land           | Q1 2019   | Q1 2020   | % Change |
|-----------------------|-----------|-----------|----------|
| Closed<br>Sales       | 1         | 2         | +100%    |
| Median<br>List Price  | \$375,000 | \$387,500 | +3.33%   |
| Median<br>Sale Price  | \$325,000 | \$363,750 | +11.9%   |
| Average<br>DOM        | 108       | 89        | -17.6%   |
| Total Sales<br>Volume | \$325,000 | \$727,500 | +123%    |